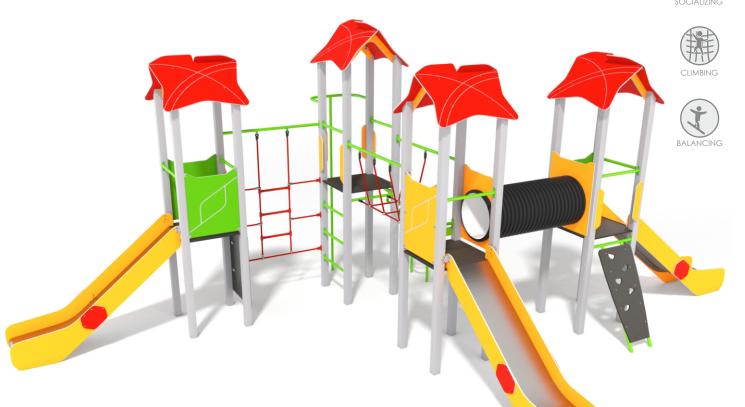

## INFORMATION ABOUT THE PRODUCT

| Dimensions                                                                                                                       | 515 x 867 cm  |
|----------------------------------------------------------------------------------------------------------------------------------|---------------|
| Safety zone                                                                                                                      | 865 x 1267 cm |
| Safety zone area                                                                                                                 | 57,4 m²       |
| Overall height                                                                                                                   | 348 cm        |
| Free fall height                                                                                                                 | 150 cm        |
| Amount of users                                                                                                                  | 20            |
| Product complies with EN 1176-1:2017-12                                                                                          | YES           |
| Availability of spare parts                                                                                                      | YES           |
| Age range                                                                                                                        | 3-14          |
| According to EN 1176-1:2017-12 norm, the product requires applying a safety surface according to the product's free fall height. |               |