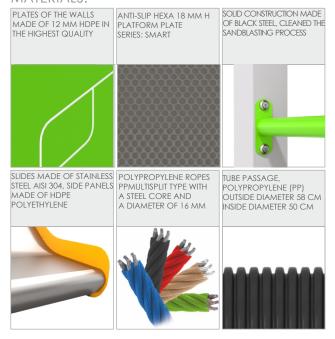

| 150 cm        |
| Amount of users                                                                                                                  | 20            |
| Product complies with EN 1176-1:2017-12                                                                                          | YES           |
| Availability of spare parts                                                                                                      | YES           |
| Age range                                                                                                                        | 3-14          |
| According to EN 1176-1:2017-12 norm, the product requires applying a safety surface according to the product's free fall height. |               |









## MATERIALS: