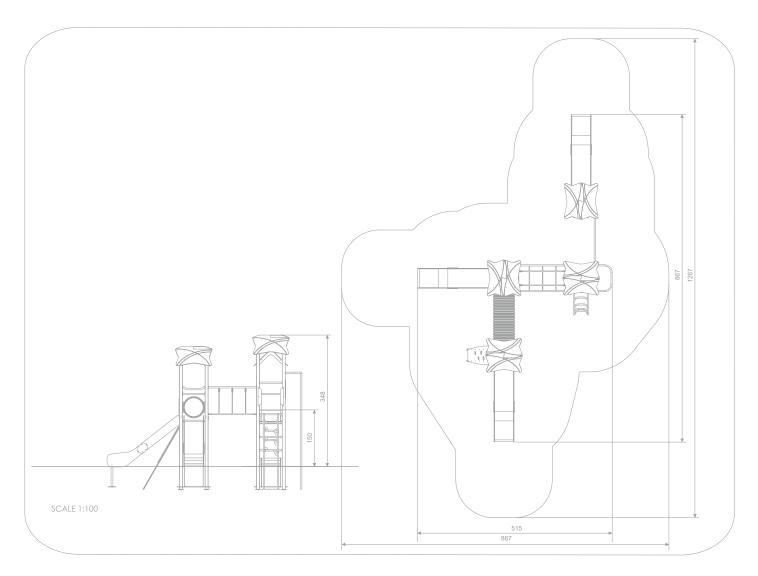

## INFORMATION ABOUT THE PRODUCT

| Dimensions                                                                                                                       | 515 x 867 cm  |
|----------------------------------------------------------------------------------------------------------------------------------|---------------|
| Safety zone                                                                                                                      | 865 x 1267 cm |
| Safety zone area                                                                                                                 | 57,4 m²       |
| Overall height                                                                                                                   | 348 cm        |
| Free fall height                                                                                                                 | 150 cm        |
| Amount of users                                                                                                                  | 20            |
| Product complies with EN 1176-1:2017-12                                                                                          | YES           |
| Availability of spare parts                                                                                                      | YES           |
| Age range                                                                                                                        | 3-14          |
| According to EN 1176-1:2017-12 norm, the product requires applying a safety surface according to the product's free fall height. |               |