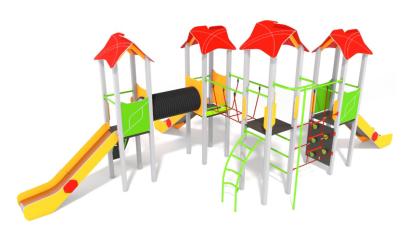

## **SMART**

## INFORMATION ABOUT THE PRODUCT

| Dimensions                                                                                                                       | 515 x 867 cm  |
|----------------------------------------------------------------------------------------------------------------------------------|---------------|
| Safety zone                                                                                                                      | 865 x 1267 cm |
| Safety zone area                                                                                                                 | 57,4 m²       |
| Overall height                                                                                                                   | 348 cm        |
| Free fall height                                                                                                                 | 150 cm        |
| Amount of users                                                                                                                  | 20            |
| Product complies with EN 1176-1:2017-12                                                                                          | YES           |
| Availability of spare parts                                                                                                      | YES           |
| Age range                                                                                                                        | 3-14          |
| According to EN 1176-1:2017-12 norm, the product requires applying a safety surface according to the product's free fall height. |               |